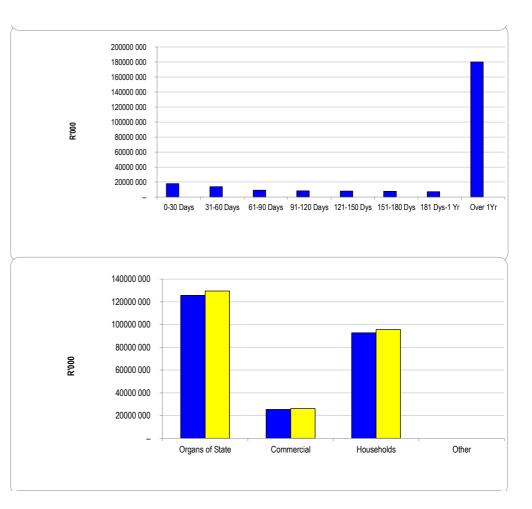

17        |  |
| Feb   | 93 060        | 111 491       |  |
| Mar   | 100 759       | 139 643       |  |
| Apr   |               | 167 123       |  |
| May   |               | 196 472       |  |
| Jun   |               | 225 160       |  |

#### Chart C3 Aged Consumer Debtors Analysis

|                   | 0-30 Days | 31-60 Days | 61-90 Days | 91-120 Days | 121-150 Dys | 151-180 Dys | 181 Dys-1 Yr | Over 1Yr |
|-------------------|-----------|------------|------------|-------------|-------------|-------------|--------------|----------|
| Budget Year 2023/ | 17 714    | 13 714     | 9 048      | 8 203       | 7 833       | 7 756       | 7 096        | 179 974  |
| 2022/23           | -         | -          | -          | -           | -           | -           | -            | -        |



| Chart C4 Consumer Debtors (total by Debtor Customer Category) |         |                     |  |  |  |
|---------------------------------------------------------------|---------|---------------------|--|--|--|
|                                                               | 2022/23 | Budget Year 2023/24 |  |  |  |
| Organs of State                                               | 125 719 | 129 608             |  |  |  |
| Commercial                                                    | 25 286  | 26 068              |  |  |  |
| Households                                                    | 92 782  | 95 651              |  |  |  |
| Other                                                         | -       | -                   |  |  |  |

| В                 | Bulk Electricity Bulk Wate