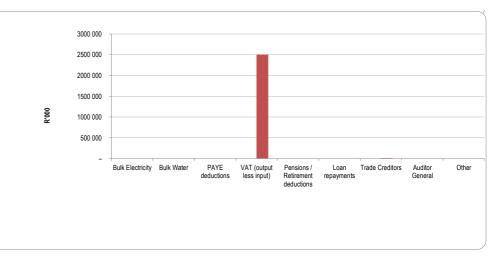

| -     | - | - | -  | - | - |  |
| Budget Year 2023/ | -                           | - | -                                                                                                 | 2 507 | - | - | 10 | - | - |  |
|                   |                             |   |                                                                                                   |       |   |   |    |   |   |  |
|                   |                             |   |                                                                                                   |       |   |   |    |   |   |  |
|                   |                             |   |                                                                                                   |       |   |   |    |   |   |  |